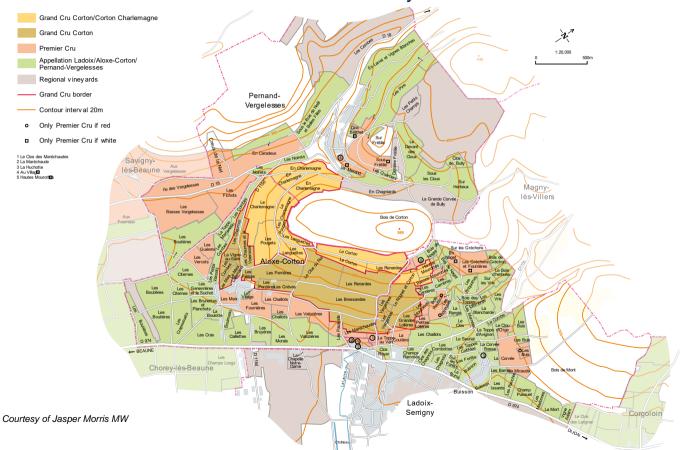

#### En Charlemagne 17.26ha

At the border with Aloxe-Corton the hillside faces west and fine, racy white wines can be made. But the grand cru appellation has been extended right up to the village of Pernand itself, by which time the exposition is north-west and the valley has become noticeably more enclosed. The final sector was only promoted in 1966 and probably should not have been.

#### Le Charlemagne 16.95ha

This is the absolute heartland of the appellation, facing south- west, thus avoiding the risk of over-ripeness which can afflict the vines exposed due south. If I had Corton-Charlemagne vines here I would be tempted to let the world know by labelling the wine as Corton-Charlemagne, Le Charlemagne. It is legal but slightly frowned on by the movers and shakers. Expect a little more depth of flavour here, a touch more flesh on the bones and stones, compared to En Charlemagne.

Corton-Charlemagne is also grown in the following climats: Pougets and Languettes which are predominantly exposed to the south; Le Corton and the upper part of les Renardes which face east just below the wood at the top of the hill, and parts of Le Rognet et Corton, Hautes Mourottes and Basses Mourottes in Ladoix-Serrigny. Each of these vineyards, though officially part of the Corton appellation, actually produce more white wine than red.

### **CORTON-CHARLEMAGNE - Vineyards**